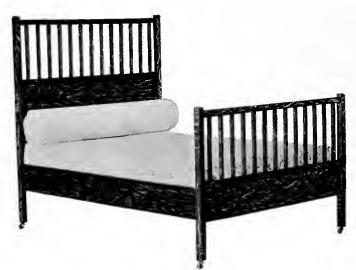

Sheboygan, Wisconsin

Bed No. 1035.

Quartered Oak, Weathered and Early English. 4 ft. 6 in. Slat. 52 in. High. Weight 110 lbs. Price \$22.00.

Quartered Oak, Weathered and Early English. 28x34 in. Plain Plate. 23x44 in. Top. Wood Knobs. Weight 200 lbs. Price \$48.00.